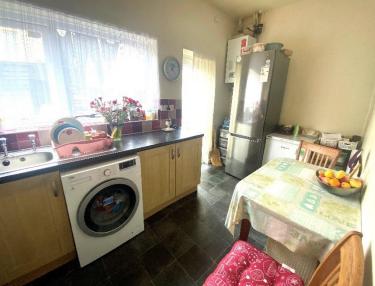

### The Property...

As you enter the property through the front door you come into the living room. This is a bright room with a lovely stone effect fireplace. The living room leads onto the kitchen where there is a good amount of counter space, wall and base units, and a tiled splashback. There is a large window which allows plenty of natural light in that overlooks the rear courtyard garden. There is also a frosted window between the two rooms allowing the light to flow through throughout the day.