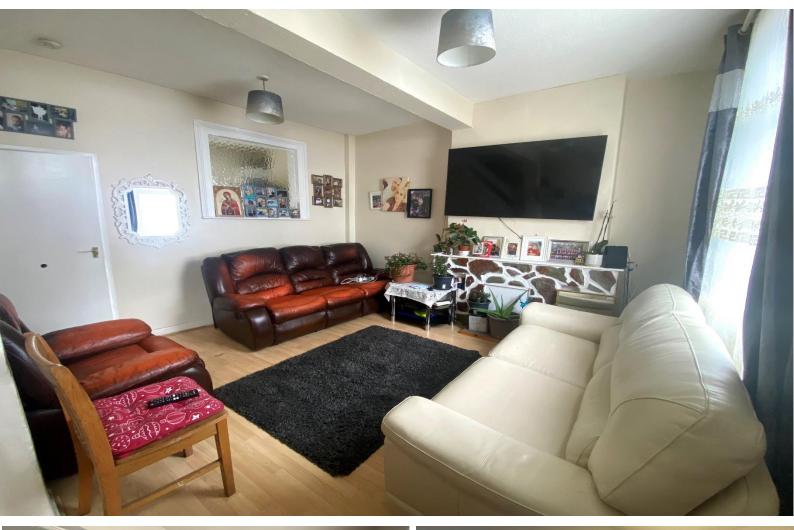

### The Property...

As you enter the property through the front door you come into the living room. This is a bright room with a lovely stone effect fireplace. The living room leads onto the kitchen where there is a good amount of counter space, wall and base units, and a tiled splashback. There is a large window which allows plenty of natural light in that overlooks the rear courtyard garden. There is also a frosted window between the two rooms allowing the light to flow through throughout the day.