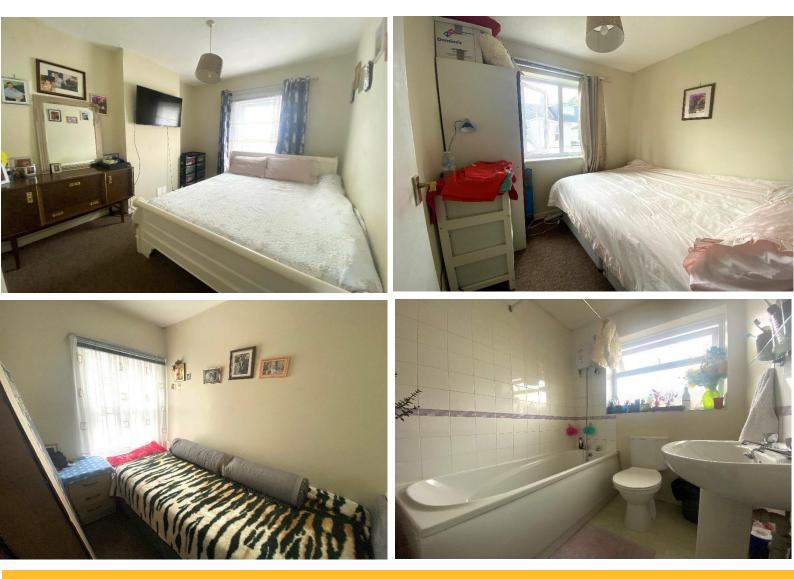

On the first floor are the three bedrooms and family bathroom. The main bedroom at the front of the house is a good sized double room with a built in wardrobe. The middle room is a double room with the third bedroom being a single room that could be used as a home office space. The bathroom is fitted with a bath with shower over, WC and sink.