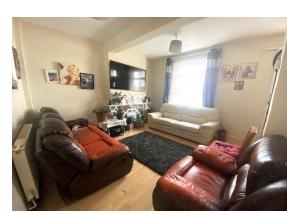

### The Property...

As you enter the property through the front door you come into the living room. This is a bright room with a lovely stone effect fireplace. The living room leads onto the kitchen where there is a good amount of counter space, wall and base units, and a tiled splashback. There is a large window which allows plenty of natural light in that overlooks the rear courtyard garden. There is also a frosted window between the two rooms allowing the light to flow through throughout the day.