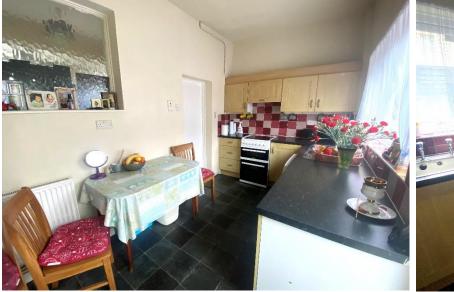

### The Property...

As you enter the property through the front door you come into the living room. This is a bright room with a lovely stone effect fireplace. The living room leads onto the kitchen where there is a good amount of counter space, wall and base units, and a tiled splashback. There is a large window which allows plenty of natural light in that overlooks the rear courtyard garden. There is also a frosted window between the two rooms allowing the light to flow through throughout the day.